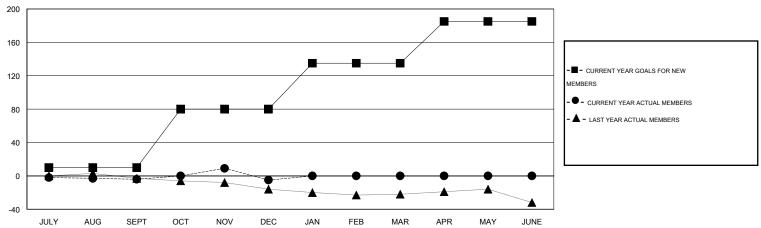

# **LOCATION NETHERLANDS**

 $\mathsf{GMT}\;\mathsf{CA}\;4$ 

|               |                  | Clubs            |                  |                  |                       |                    | Members                             |                    |                  |
|---------------|------------------|------------------|------------------|------------------|-----------------------|--------------------|-------------------------------------|--------------------|------------------|
|               | RESUL            | TS FOR 2014-2015 |                  |                  | RESULTS FOR 2014-2015 |                    |                                     |                    |                  |
| QUARTER       | NEW CLUB<br>GOAL | NEW CLUBS        | DROPPED<br>CLUBS | NET<br>GAIN/LOSS | QUARTER               | NEW MEMBER<br>GOAL | CHARTER AND<br>NEW MEMBERS<br>ADDED | DROPPED<br>MEMBERS | NET<br>GAIN/LOSS |
| JULY/AUG/SEPT | 0                | 0                | 0                | 0                | JULY/AUG/SEPT         | 10                 | 7                                   | 11                 | -4               |
| OCT/NOV/DEC   | 2                | 0                | 0                | 0                | OCT/NOV/DEC           | 70                 | 35                                  | 36                 | -1               |
| JAN/FEB/MAR   | 2                | 0                | 0                | 0                | JAN/FEB/MAR           | 55                 | 0                                   | 0                  | 0                |
| APR/MAY/JUNE  | 2                | 0                | 0                | 0                | APR/MAY/JUNE          | 50                 | 0                                   | 0                  | 0                |

#### GOALS AND ACTUAL MEMBERS CUMULATIVE

| DROPPED CLUBS: 0              |              | 24 CLUBS OF 76 ADDED 1 OR MORE<br>NEW MEMBERS | GENDER DISTRIBUTION  MALE 1,803 (87.48%) |              |         |
|-------------------------------|--------------|-----------------------------------------------|------------------------------------------|--------------|---------|
| DROPPED MEMBERS               |              |                                               | FEMALE                                   | 258 (12.52%) |         |
| DECEASED CLUB CANCELLED OTHER | 2<br>0<br>45 | CLICK HERE FOR HEALTH ASSESSMENT DATA         | FAMILY UNIT MEMBERS HEAD OF HOUSEHOLD    |              | 10<br>5 |
| TOTAL                         | 47           |                                               | NON-HEAD OF HOUSEHOLD                    |              |         |