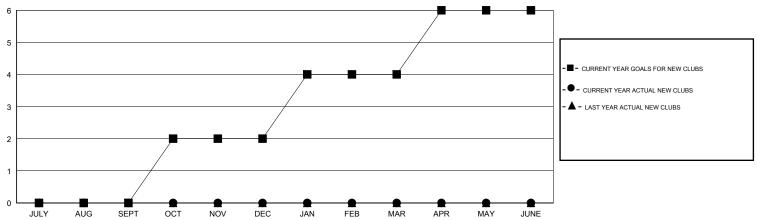

# **LOCATION NETHERLANDS**

 $\mathsf{GMT}\;\mathsf{CA}\;4$ 

|               |                  | Clubs            |                  |                  |                       |                    | Members                             |                    |                  |
|---------------|------------------|------------------|------------------|------------------|-----------------------|--------------------|-------------------------------------|--------------------|------------------|
|               | RESUL            | TS FOR 2014-2015 |                  |                  | RESULTS FOR 2014-2015 |                    |                                     |                    |                  |
| QUARTER       | NEW CLUB<br>GOAL | NEW CLUBS        | DROPPED<br>CLUBS | NET<br>GAIN/LOSS | QUARTER               | NEW MEMBER<br>GOAL | CHARTER AND<br>NEW MEMBERS<br>ADDED | DROPPED<br>MEMBERS | NET<br>GAIN/LOSS |
| JULY/AUG/SEPT | 0                | 0                | 0                | 0                | JULY/AUG/SEPT         | 10                 | 7                                   | 11                 | -4               |
| OCT/NOV/DEC   | 2                | 0                | 0                | 0                | OCT/NOV/DEC           | 70                 | 35                                  | 36                 | -1               |
| JAN/FEB/MAR   | 2                | 0                | 0                | 0                | JAN/FEB/MAR           | 55                 | 0                                   | 0                  | 0                |
| APR/MAY/JUNE  | 2                | 0                | 0                | 0                | APR/MAY/JUNE          | 50                 | 0                                   | 0                  | 0                |

## GOALS AND ACTUAL NEW CLUBS CUMULATIVE